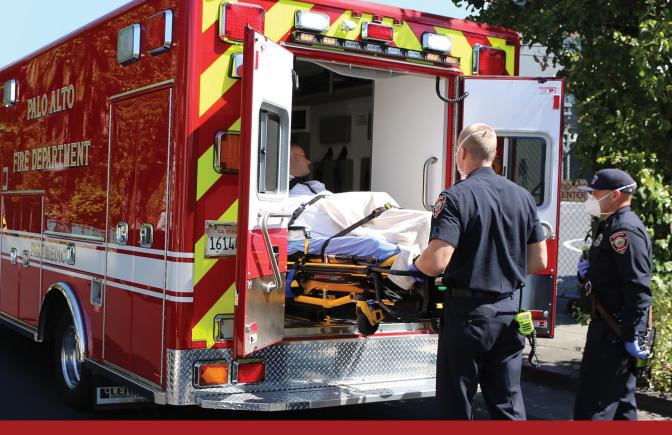

## Did you know that even with medical insurance an emergency ambulance ride can cost between \$250-\$700?

For \$8 per month, cover your household and visitors to give you peace of mind in an emergency, and support Fire Department training, equipment, and operations.