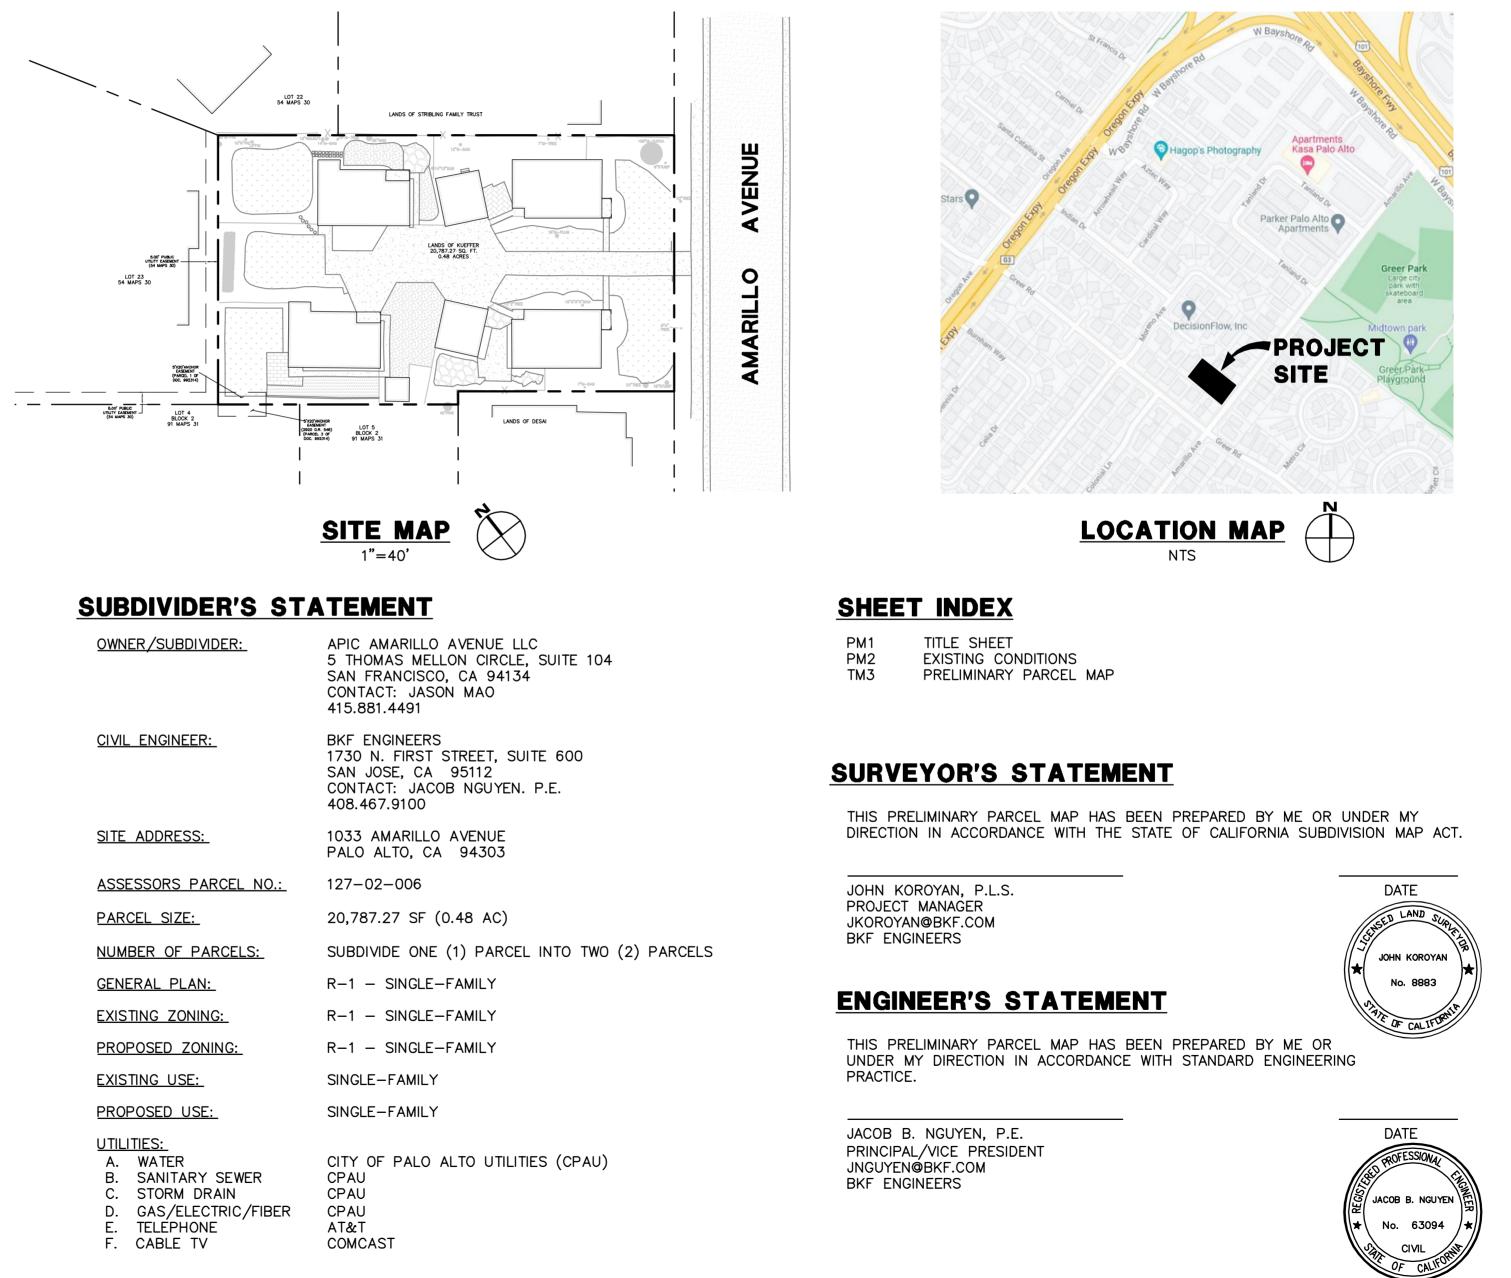

## PRELIMINARY PARCEL MAP FOR SINGLE-FAMILY PURPOSES APPLICATION FILE #22PLN-00016 **1033 AMARILLO AVENUE** PALO ALTO SANTA CLARA COUNTY CALIFORNIA

| OWNER/SUBDIVIDER:                                                                        | APIC AMARILL<br>5 THOMAS ME<br>SAN FRANCIS<br>CONTACT: JA<br>415.881.4491   |
|------------------------------------------------------------------------------------------|-----------------------------------------------------------------------------|
| <u>CIVIL ENGINEER:</u>                                                                   | BKF ENGINEEF<br>1730 N. FIRS<br>SAN JOSE, CA<br>CONTACT: JA<br>408.467.9100 |
| SITE ADDRESS:                                                                            | 1033 AMARILL<br>PALO ALTO, (                                                |
| ASSESSORS PARCEL NO .:                                                                   | 127-02-006                                                                  |
| PARCEL SIZE:                                                                             | 20,787.27 SF                                                                |
| NUMBER OF PARCELS:                                                                       | SUBDIVIDE ON                                                                |
| GENERAL PLAN:                                                                            | R-1 - SINGLI                                                                |
| EXISTING ZONING:                                                                         | R-1 - SINGLI                                                                |
| PROPOSED ZONING:                                                                         | R-1 - SINGLI                                                                |
| EXISTING USE:                                                                            | SINGLE-FAMIL                                                                |
| PROPOSED USE:                                                                            | SINGLE-FAMIL                                                                |
| <ul><li>B. SANITARY SEWER</li><li>C. STORM DRAIN</li><li>D. GAS/ELECTRIC/FIBER</li></ul> | CPAU                                                                        |