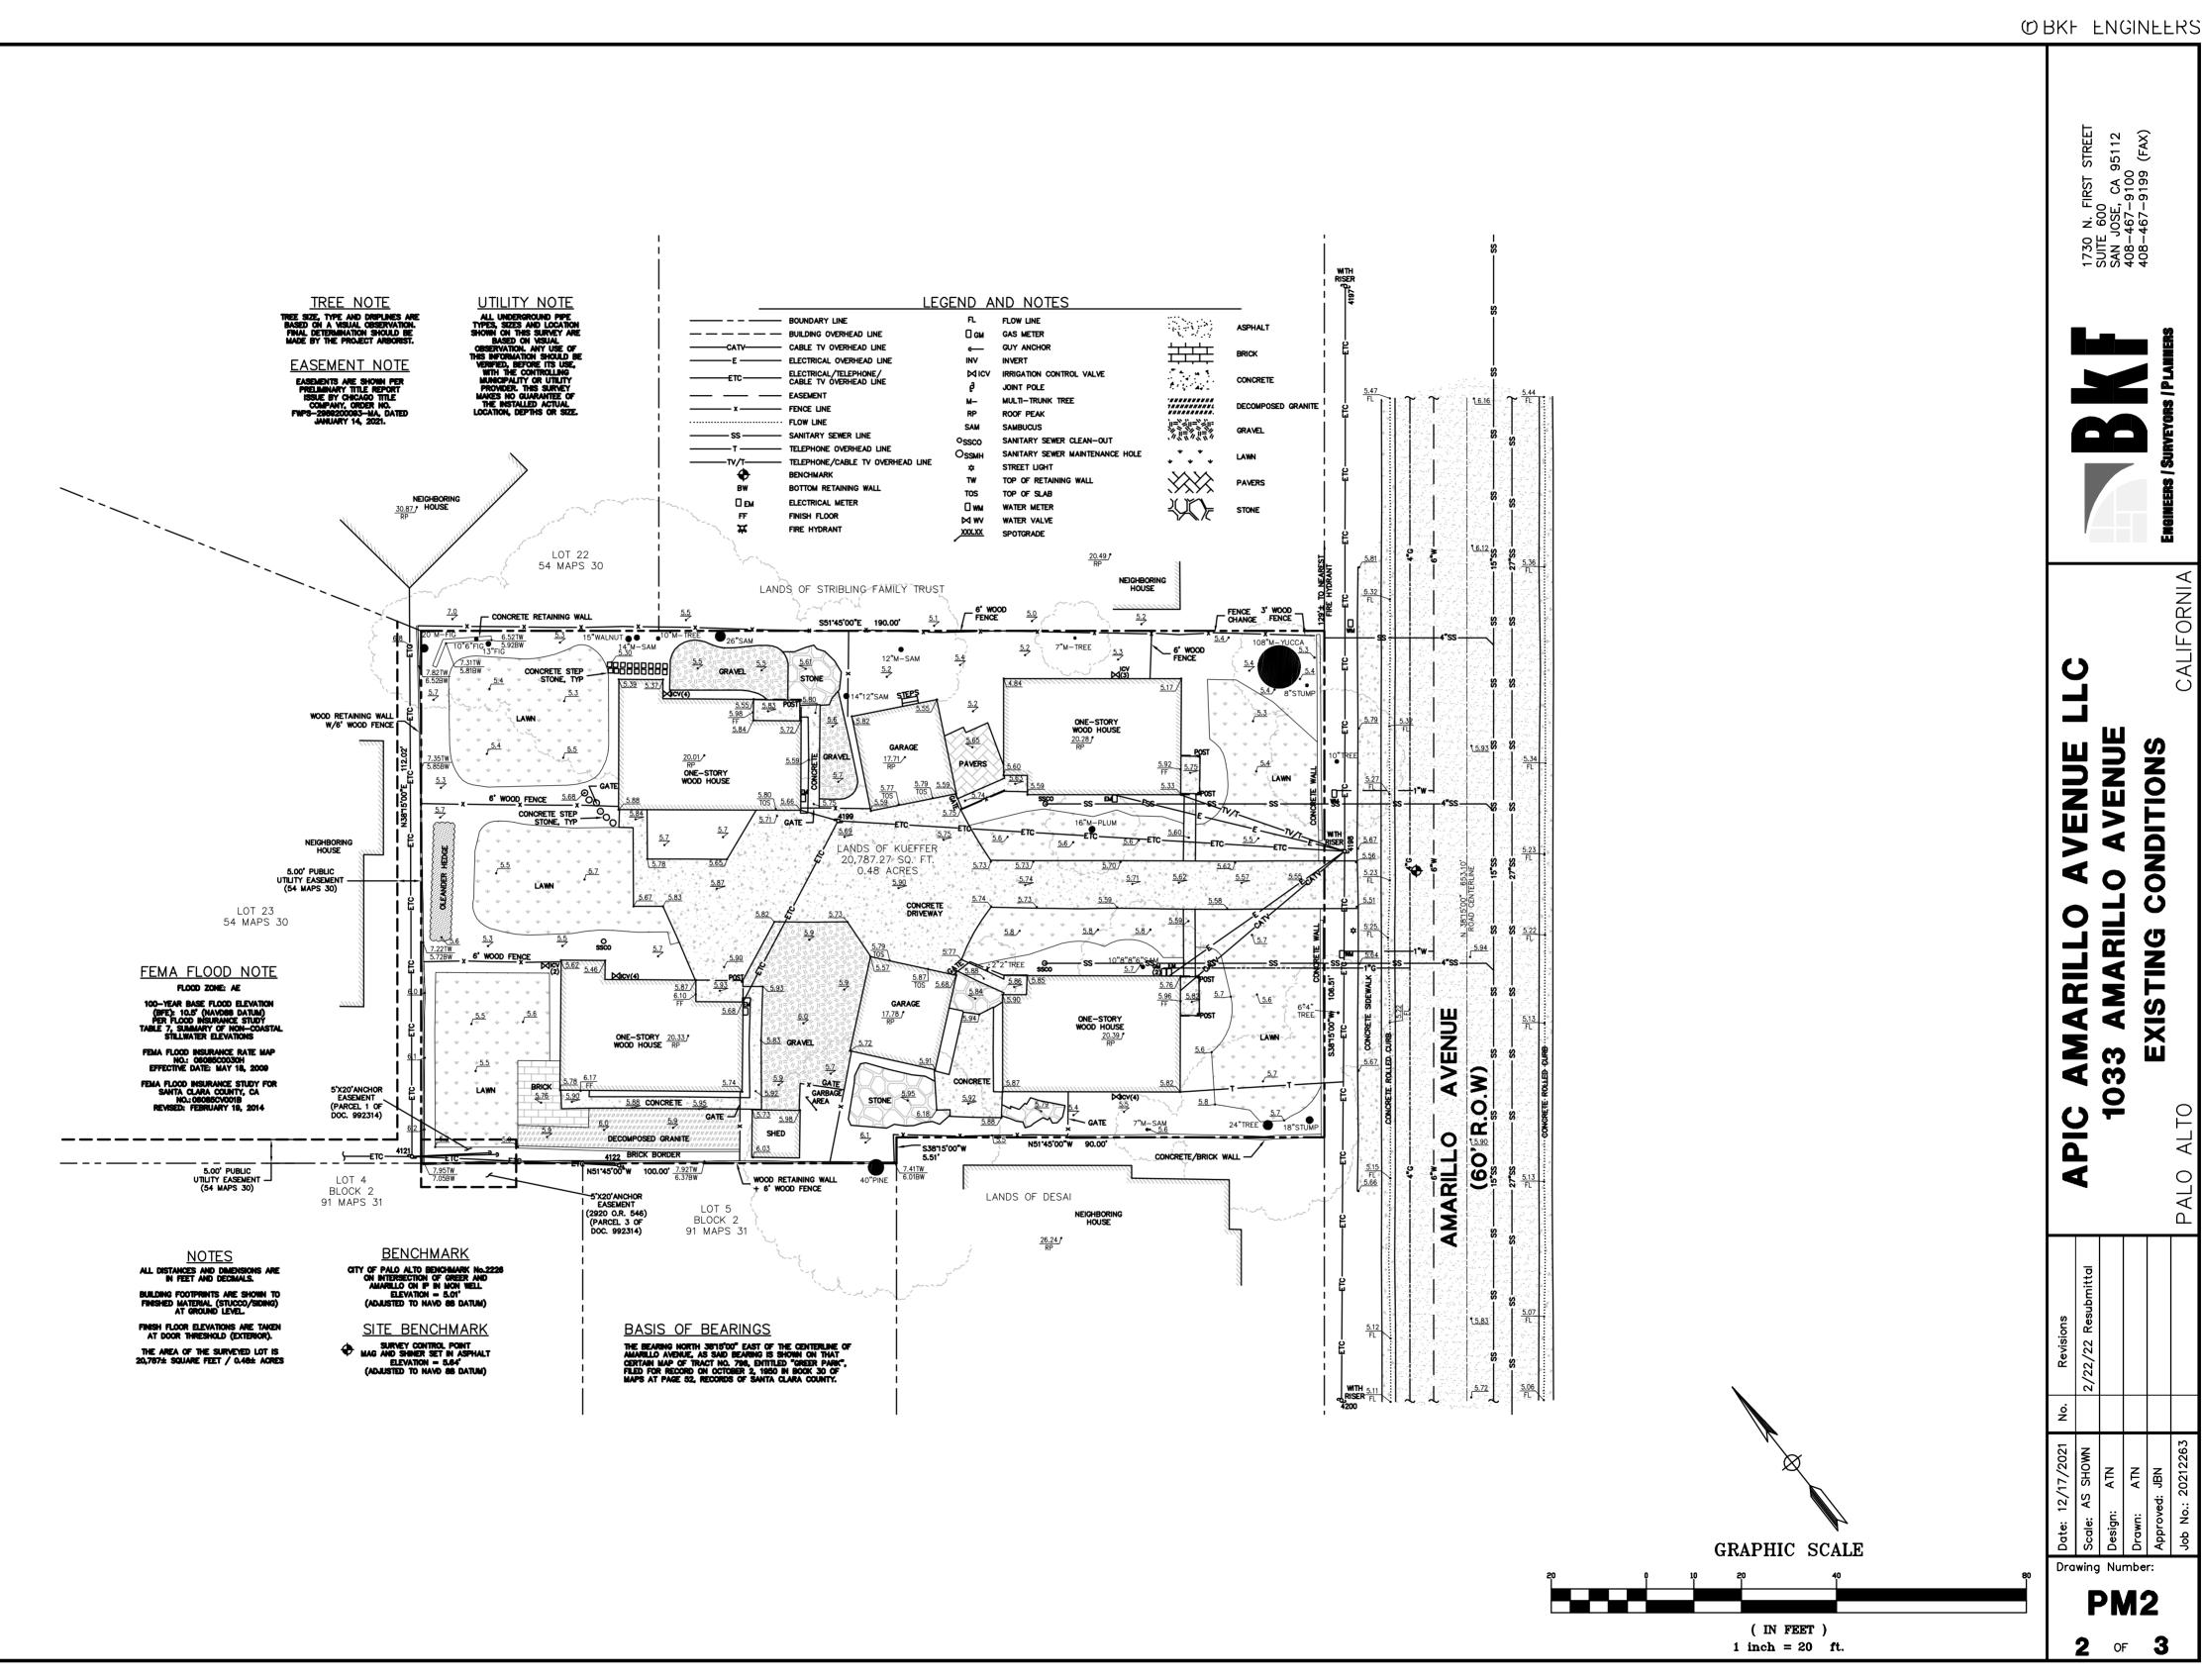

## **GENERAL NOTES**

- PRELIMINARY PARCEL MAP: THIS PRELIMINARY PARCEL MAP 1. IS BEING FILED IN ACCORDANCE WITH CHAPTER 3, ARTICLE 2, SECTION 66452 OF THE SUBDIVISION MAP ACT.
- PRELIMINARY PARCEL MAP: THIS PRELIMINARY PARCEL MAP 2. CONFORMS TO THE REQUIREMENTS OF CHAPTER 21.13 "VESTING TENTATIVE MAPS" OF THE CITY OF PALO ALTO MUNICIPAL CODE.
- 3. THIS PRELIMINARY PARCEL MAP GRANTS VESTED RIGHTS IN ACCORDANCE WITH ARTICLE 2, SECTION 86452 AND CHAPTER 4.5 OF THE SUBDIVISION MAP ACT.
- 4. <u>TOPOGRAPHY:</u> TOPOGRAPHY SURVEY WAS PERFORMED BY LEA & BRAZE ENGINEERING, INC. CIVIL ENGINEERS AND LAND SURVEYORS, DATED APRIL 20, 2012.
- BENCHMARK: CITY OF PALO ALTO BENCHMARK NO. 2226 5. ON INTERSECTION OF GREER AND AMARILLO ON IP IN MON WELL, ELEVATION=5.01' (ADJUSTED TO NAVD 88 DATUM)
- BASIS OF BEARINGS: THE BEARING NORTH 38"15'00" EAST 6. OF THE CENTERLINE OF AMARILLO AVENUE, AS SAID BEARING IS SHOWN ON THAT CERTAIN MAP OF TRACT NO. 796, ENTITLED "GREER PARK", FILED FOR RECORD ON OCTOBER 2, 1950 IN BOOK 30 OF MAPS AT PAGE 52, RECORDS OF SANTA CLARA COUNTY.
- 10. FEMA: THE PROPERTY IS LOCATED WITHIN FLOOD ZONE "AE" AS SHOWN IN FEMA FLOOD INSURANCE RATE MAP COMMUNITY PANEL NO. 06085C0030H, DATED MAY 18, 2009. FEMA FLOOD INSURANCE STUDY FOR SANTA CLARA COUNTY, CA, NO. 06085CV001B, REVISED FEBRUARY 19, 2014. 100-YEAR BASE FLOOD ELEVATION (BFE): 10.5' (NAVD88 DATUM) PER FLOOD INSURANCE STUDY TABLE 7, SUMMARY OF NON-COASTAL STILLWATER ELEVATIONS.
- 11. UTILITIES: EXISTING SERVICES WILL BE CUT AND ABANDONED IN ACCORDANCE WITH CITY OF PALO ALTO UTILITIES STANDARDS.
- 12. EASEMENTS: EXISTING ANCHOR EASEMENT IS TO REMAIN. AN EASEMENT HAS BEEN PROPOSED FOR PRIVATE INGRESS EGRESS, PRIVATE UTILITY AND EMERGENCY VEHICLE ACCESS.
- 13. ALL PARCELS COULD SUPPORT SOLAR PANELS PER CITY OF PALO ALTO MUNICIPAL CODE 21.12.040 (t).

GRAPHIC SCALE

( IN FEET ) 1 inch = 20 ft.