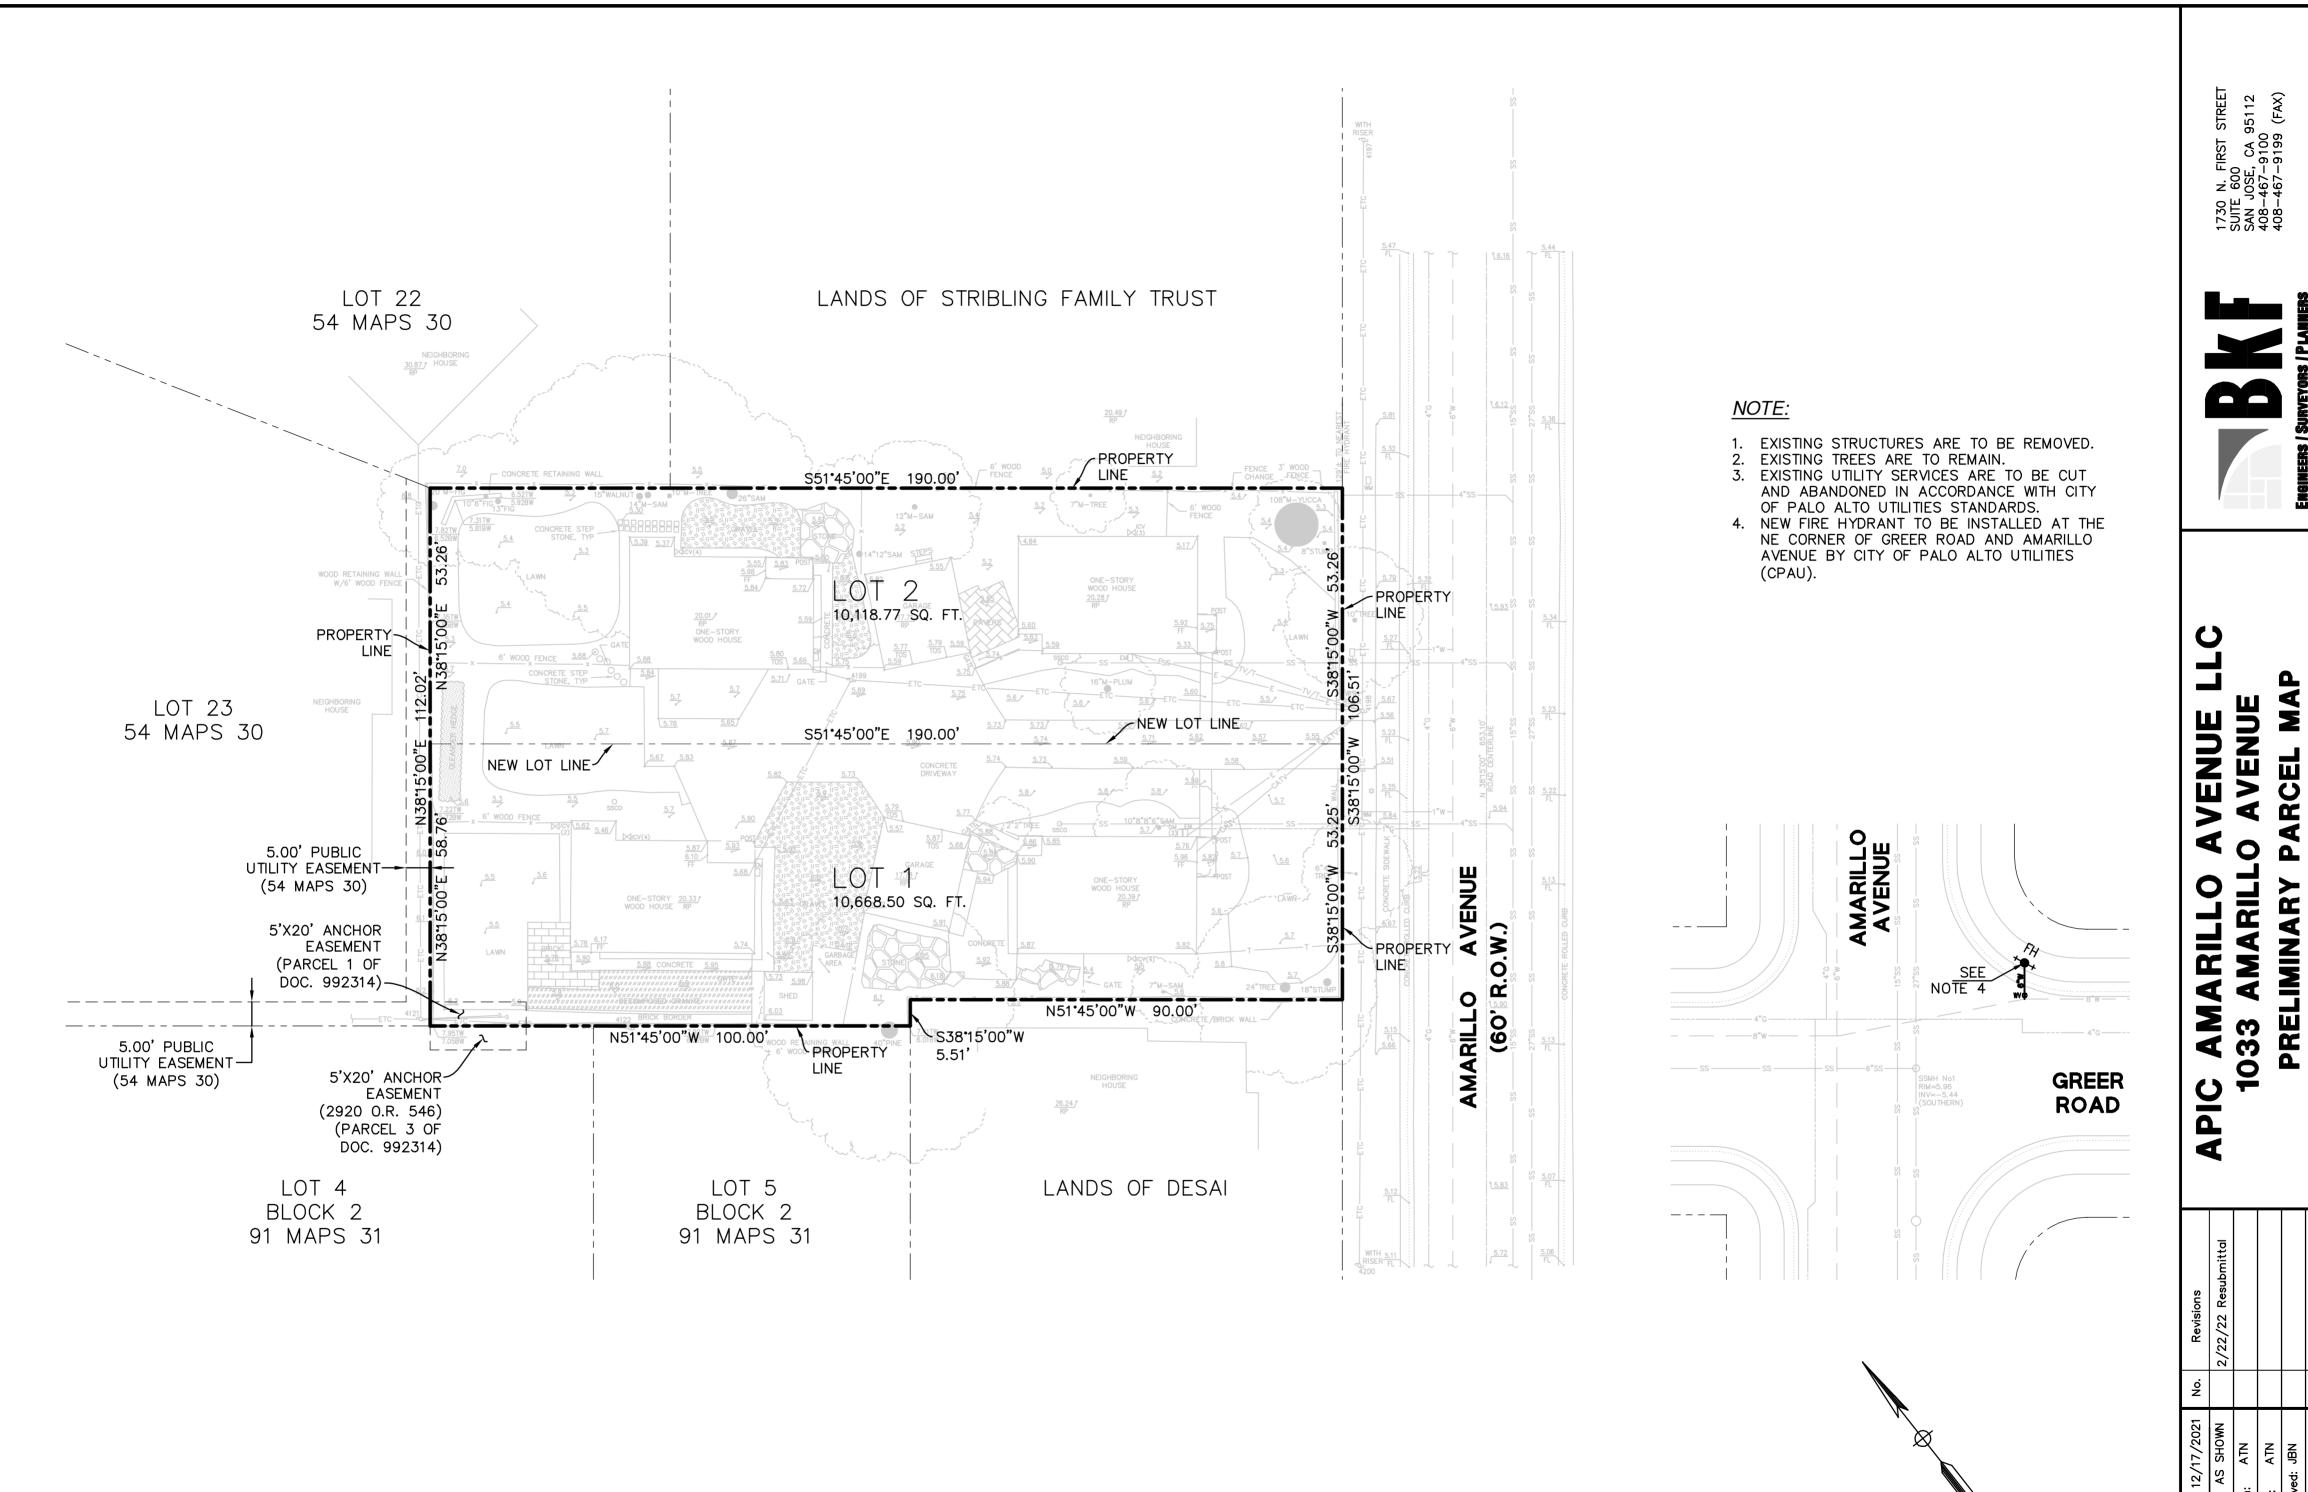

## **GENERAL NOTES**

- PRELIMINARY PARCEL MAP: THIS PRELIMINARY PARCEL MAP 1. IS BEING FILED IN ACCORDANCE WITH CHAPTER 3, ARTICLE 2, SECTION 66452 OF THE SUBDIVISION MAP ACT.
- PRELIMINARY PARCEL MAP: THIS PRELIMINARY PARCEL MAP 2. CONFORMS TO THE REQUIREMENTS OF CHAPTER 21.13 "VESTING TENTATIVE MAPS" OF THE CITY OF PALO ALTO MUNICIPAL CODE.
- 3. THIS PRELIMINARY PARCEL MAP GRANTS VESTED RIGHTS IN ACCORDANCE WITH ARTICLE 2, SECTION 86452 AND CHAPTER 4.5 OF THE SUBDIVISION MAP ACT.
- 4. <u>TOPOGRAPHY:</u> TOPOGRAPHY SURVEY WAS PERFORMED BY LEA & BRAZE ENGINEERING, INC. CIVIL ENGINEERS AND LAND SURVEYORS, DATED APRIL 20, 2012.
- BENCHMARK: CITY OF PALO ALTO BENCHMARK NO. 2226 5. ON INTERSECTION OF GREER AND AMARILLO ON IP IN MON WELL, ELEVATION=5.01' (ADJUSTED TO NAVD 88 DATUM)
- BASIS OF BEARINGS: THE BEARING NORTH 38"15'00" EAST 6. OF THE CENTERLINE OF AMARILLO AVENUE, AS SAID BEARING IS SHOWN ON THAT CERTAIN MAP OF TRACT NO. 796, ENTITLED "GREER PARK", FILED FOR RECORD ON OCTOBER 2, 1950 IN BOOK 30 OF MAPS AT PAGE 52, RECORDS OF SANTA CLARA COUNTY.
- 10. FEMA: THE PROPERTY IS LOCATED WITHIN FLOOD ZONE "AE" AS SHOWN IN FEMA FLOOD INSURANCE RATE MAP COMMUNITY PANEL NO. 06085C0030H, DATED MAY 18, 2009. FEMA FLOOD INSURANCE STUDY FOR SANTA CLARA COUNTY, CA, NO. 06085CV001B, REVISED FEBRUARY 19, 2014. 100-YEAR BASE FLOOD ELEVATION (BFE): 10.5' (NAVD88 DATUM) PER FLOOD INSURANCE STUDY TABLE 7, SUMMARY OF NON-COASTAL STILLWATER ELEVATIONS.
- 11. UTILITIES: EXISTING SERVICES WILL BE CUT AND ABANDONED IN ACCORDANCE WITH CITY OF PALO ALTO UTILITIES STANDARDS.
- 12. EASEMENTS: EXISTING ANCHOR EASEMENT IS TO REMAIN. AN EASEMENT HAS BEEN PROPOSED FOR PRIVATE INGRESS EGRESS, PRIVATE UTILITY AND EMERGENCY VEHICLE ACCESS.
- 13. ALL PARCELS COULD SUPPORT SOLAR PANELS PER CITY OF PALO ALTO MUNICIPAL CODE 21.12.040 (t).

AS 1

VENUI

0

AMARIL

S

Ő

0

**PM3 3** OF **3** 