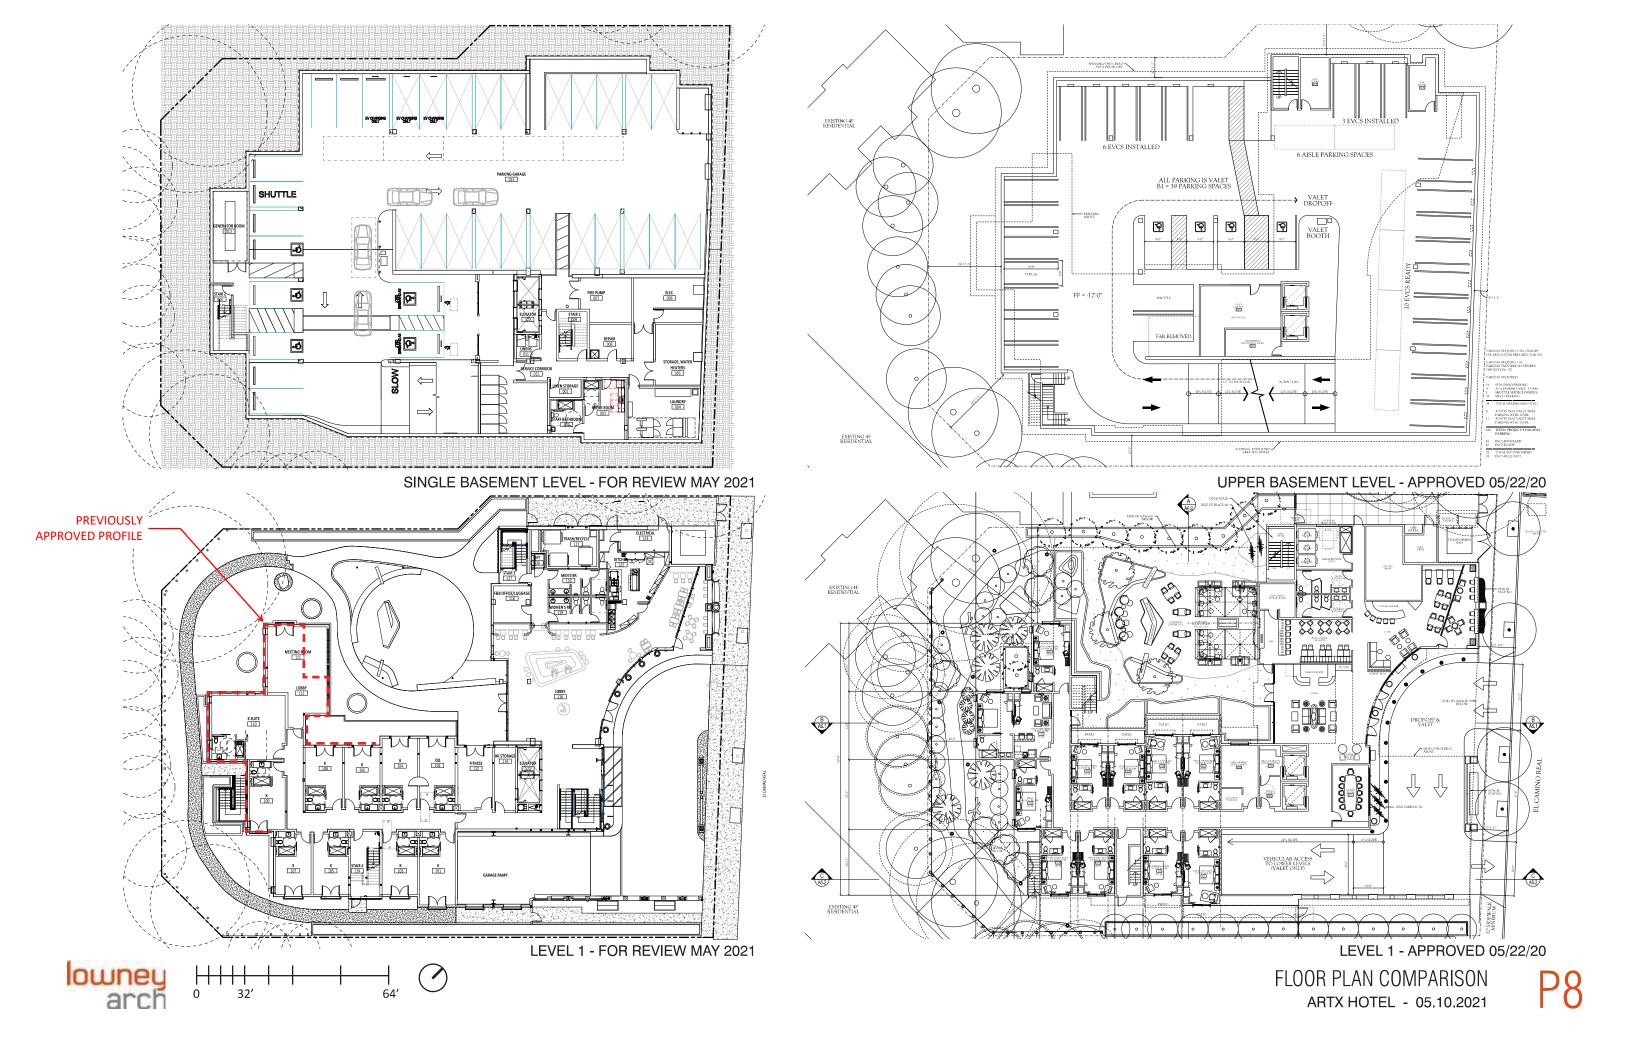

**ARTX ARB ELEVATION & PLAN COMPARISONS** 

4256 EL CAMINO REAL PALO ALTO, CA 94306 MAY 2021

LOBBY STAIR - INTERIOR VIEW

LOBBY STAIR - EXTERIOR VIEW

P2

ENLARGED FLOOR PLAN - LOBBY STAIR ARTX HOTEL - 05.10.2021 P3