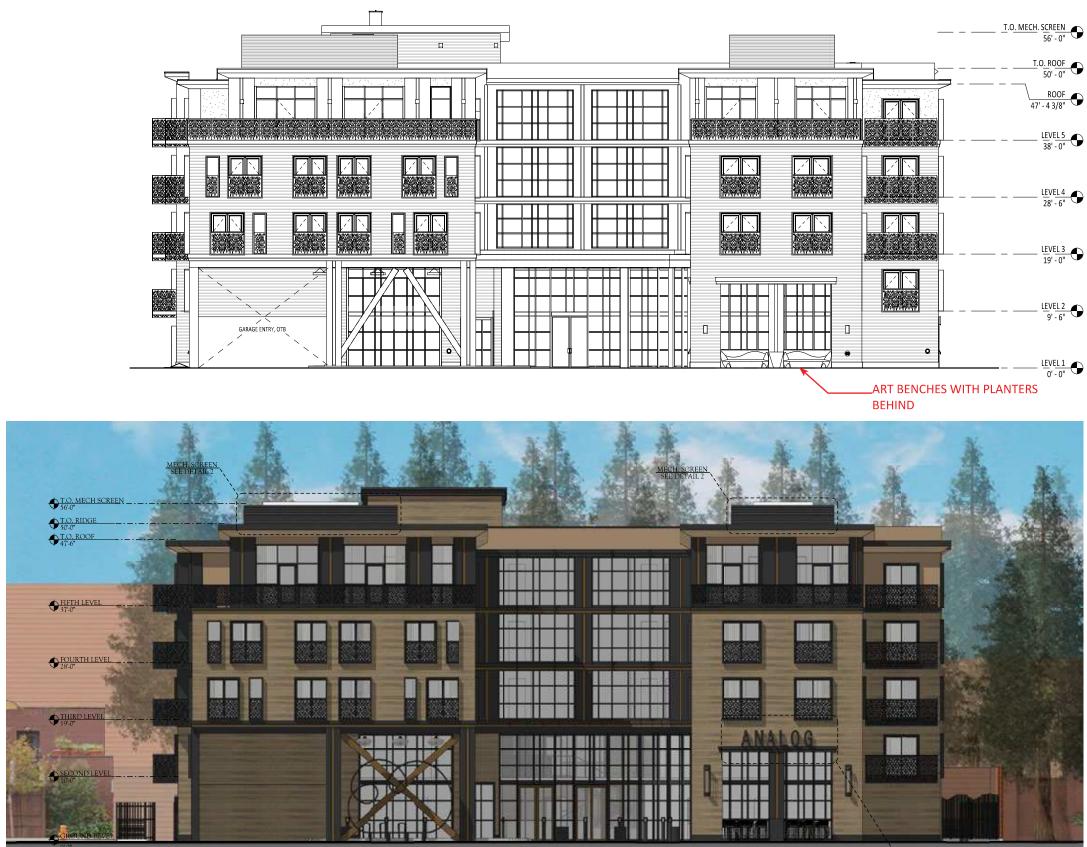

## EAST ELEVATION COMPARISON ARTX HOTEL - 05.10.2021

#### APPROVED 05/22/20

#### LEVEL 1 0'-0" FOR REVIEW MAY 2021