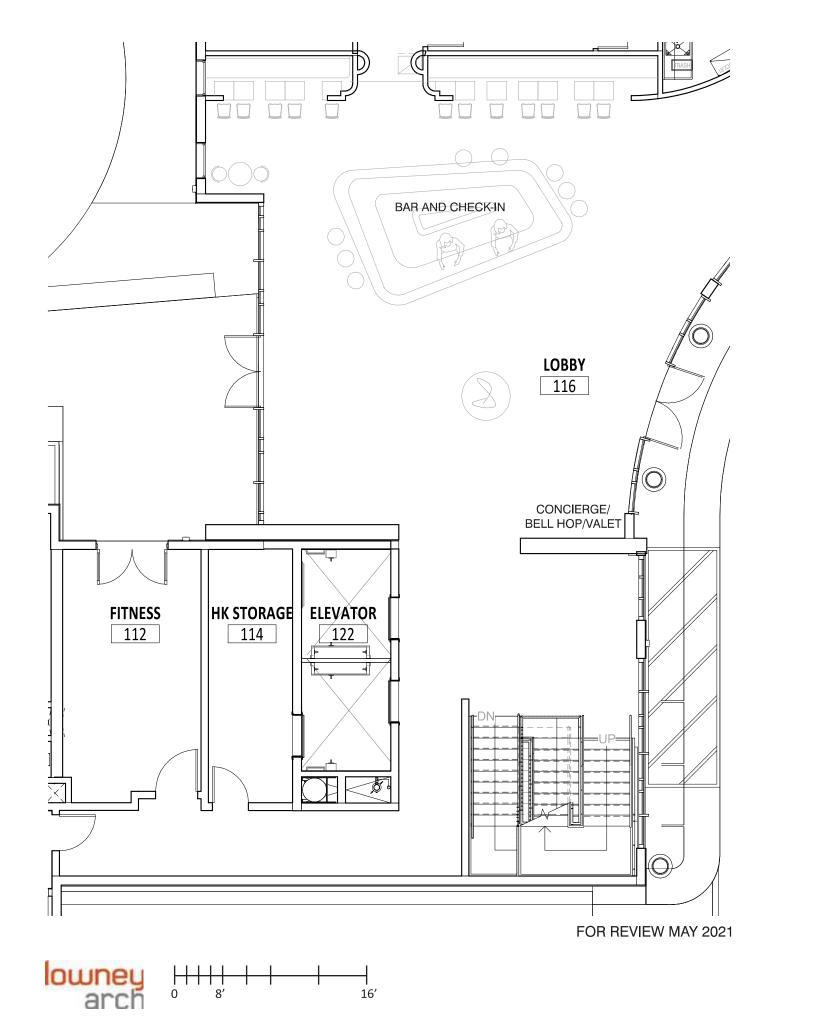

**ARTX ARB ELEVATION & PLAN COMPARISONS** 

4256 EL CAMINO REAL PALO ALTO, CA 94306 MAY 2021

LOBBY STAIR - INTERIOR VIEW

LOBBY STAIR - EXTERIOR VIEW

P2

ENLARGED FLOOR PLAN - LOBBY STAIR ARTX HOTEL - 05.10.2021 P3

#### LEVEL 1 0'-0" FOR REVIEW MAY 2021