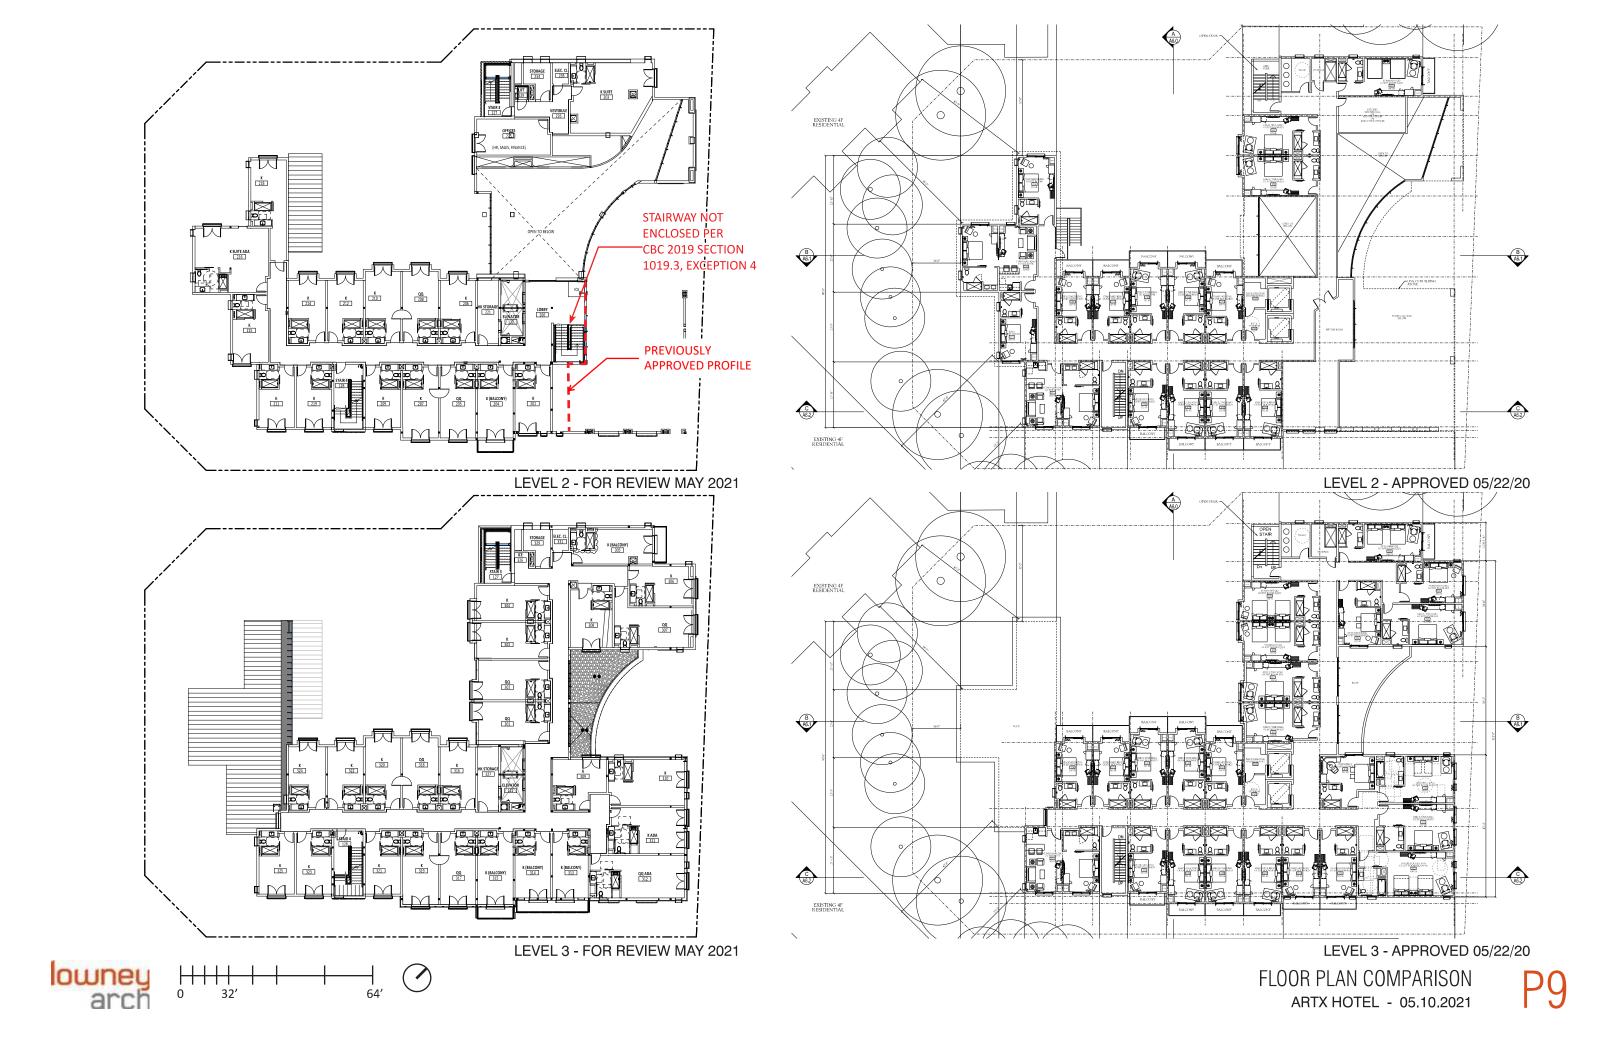

**ARTX ARB ELEVATION & PLAN COMPARISONS** 

4256 EL CAMINO REAL PALO ALTO, CA 94306 MAY 2021

LOBBY STAIR - INTERIOR VIEW

LOBBY STAIR - EXTERIOR VIEW

P2

ENLARGED FLOOR PLAN - LOBBY STAIR ARTX HOTEL - 05.10.2021 P3