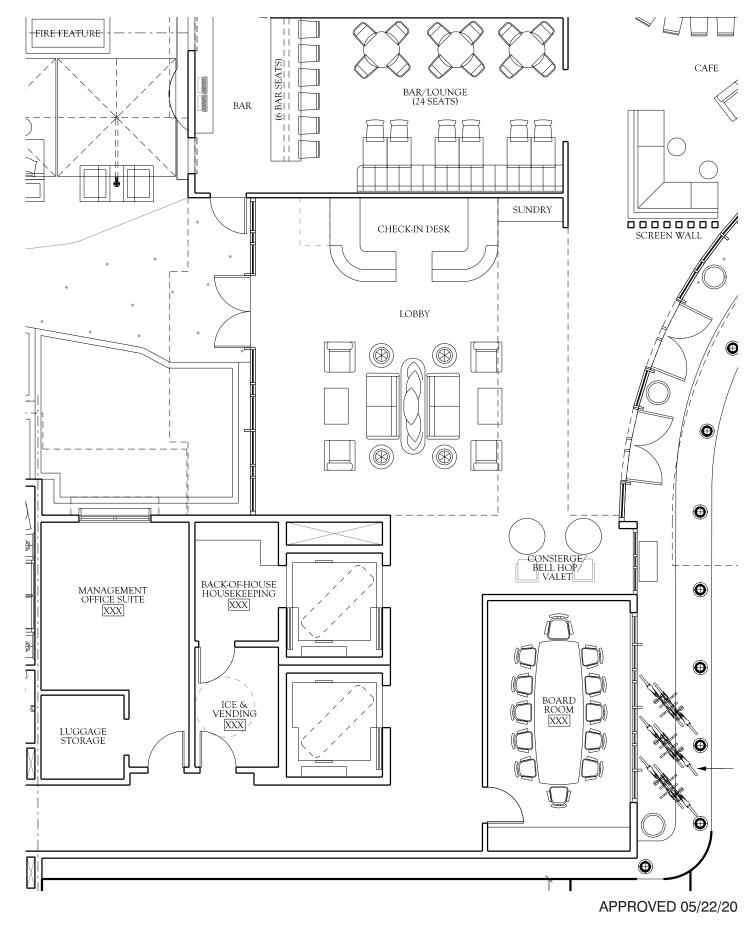

**ARTX ARB ELEVATION & PLAN COMPARISONS** 

4256 EL CAMINO REAL PALO ALTO, CA 94306 MAY 2021

LOBBY STAIR - INTERIOR VIEW

LOBBY STAIR - EXTERIOR VIEW

P2

ENLARGED FLOOR PLAN - LOBBY STAIR ARTX HOTEL - 05.10.2021 P3

#### APPROVED 05/22/20