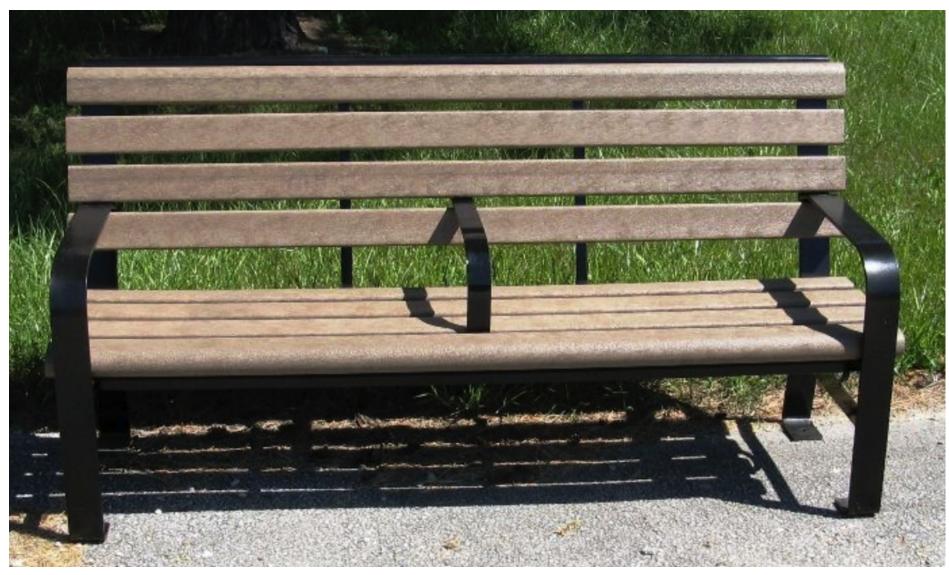

### Example of OCC Outdoors - Green Brook Park Bench

PHOTO SHOWING BLACK FRAME AND MIDDLE ARM REST, AS REQUIRED BY THE CITY OF PALO ALTO PLANNING DEPT.

FURTHER PRODUCT INFORMATION FOUND AT: https://www.occoutdoors.com/green-brook-park-bench.html

STREET.

SIZE:

WEATHERED WOOD

#### OCC Outdoors - Green Brook Park Bench - GB-Ben-6

BENCH PROPOSED FOR LOCATION IN PUBLIC RIGHT OF WAY ON RAMONA

COLOR OF FRAME: COLOR OF RECYCLED PLASTIC SLATS:

6'-0" X 1'-11" X 3'-0" BLACK (RAL 9005) GRAY

# **BENCH SPECIFICATIONS**