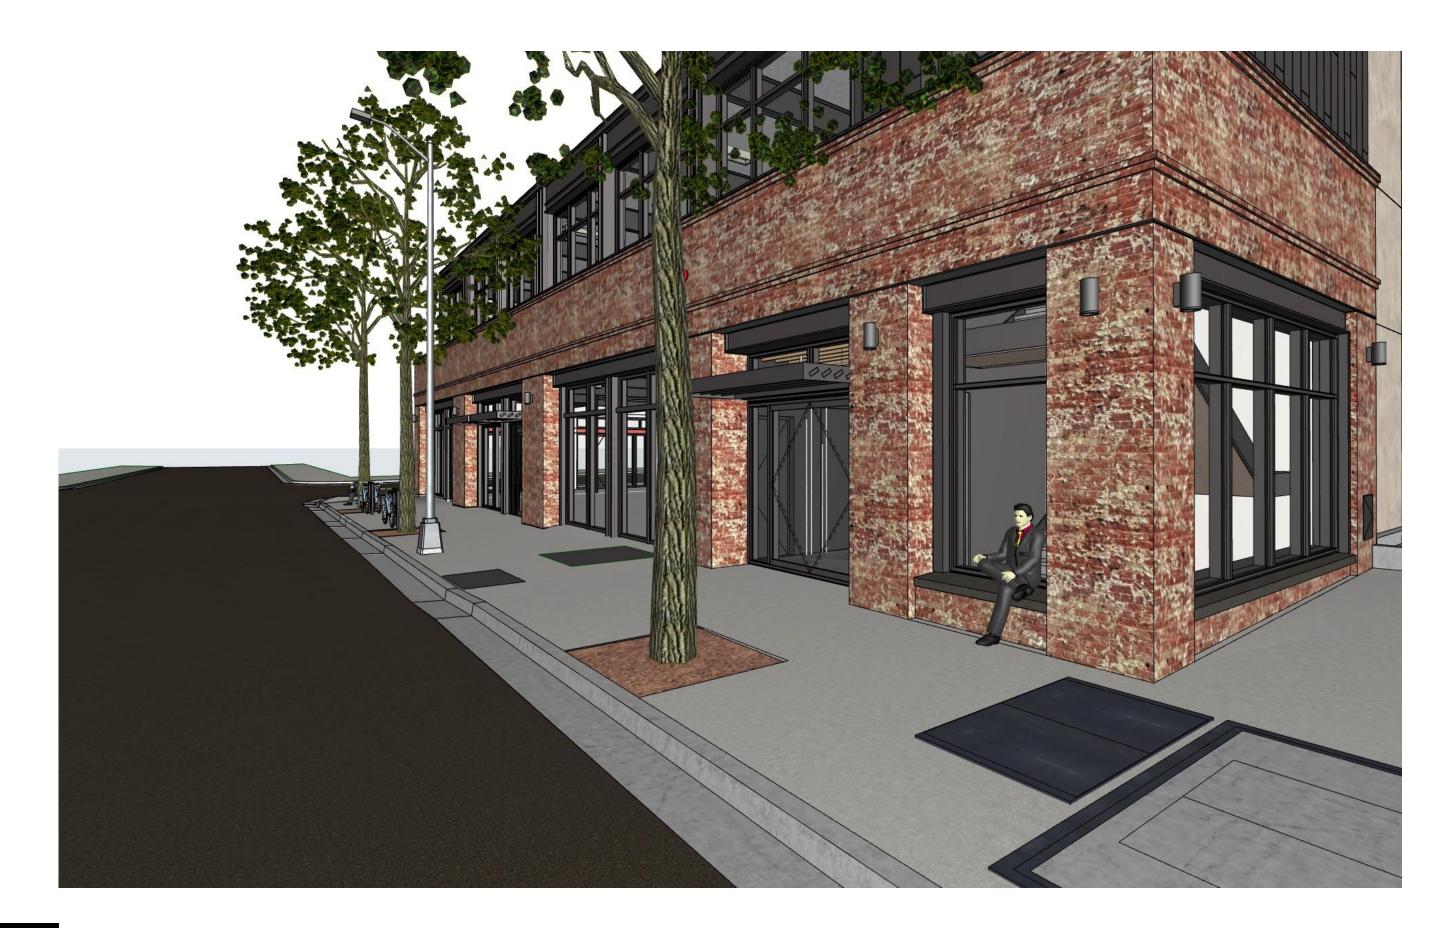

HAYES 233 UNIVERSITY GROUP ARCHI HG PROJECT NO. 1552.00 тестз **REVISION NO.** 

# SITE PLAN - BENCH DESIGN

SCALE: 1/8" = 1'-0" 04.01.2021 B1



ARCHI TECTS 233 UNIVERSITY HG PROJECT NO. 1552.00 REVISION NO.

## PERSPECTIVE - BENCH IN PUBLIC RIGHT OF WAY

B2



ARCHI TECTS ARCHI ARCHI HGPROJECTNO. 1552.00 REVISION NO.

# PERSPECTIVE - BENCH ON PROPERTY

SCALE: N/A 04.01.2021



### Example of OCC Outdoors - Green Brook Park Bench

PHOTO SHOWING BLACK FRAME AND MIDDLE ARM REST, AS REQUIRED BY THE CITY OF PALO ALTO PLANNING DEPT.

FURTHER PRODUCT INFORMATION FOUND AT: https://www.occoutdoors.com/green-brook-park-bench.html



STREET.

SIZE:



WEATHERED WOOD



#### OCC Outdoors - Green Brook Park Bench - GB-Ben-6

BENCH PROPOSED FOR LOCATION IN PUBLIC RIGHT OF WAY ON RAMONA

COLOR OF FRAME: COLOR OF RECYCLED PLASTIC SLATS:

6'-0" X 1'-11" X 3'-0" BLACK (RAL 9005) GRAY



# **BENCH SPECIFICATIONS**