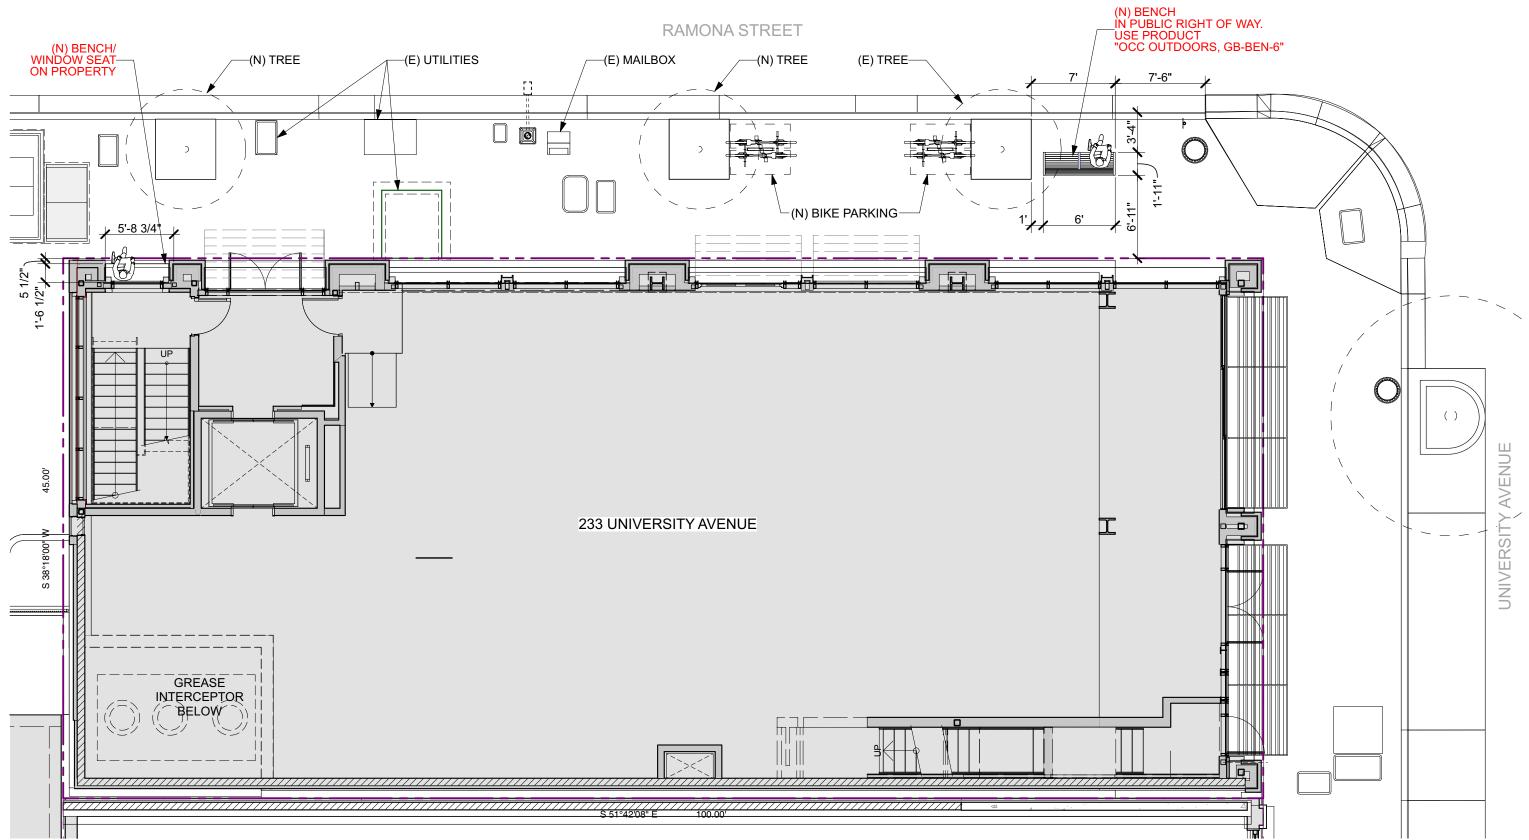

# SITE PLAN - BENCH DESIGN

SCALE: 1/8" = 1'-0" 04.01.2021 B1

ARCHI TECTS 233 UNIVERSITY HG PROJECT NO. 1552.00 REVISION NO.