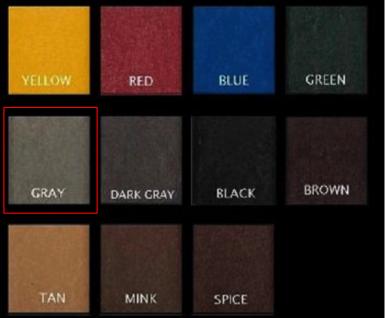

#### OCC Outdoors - Green Brook Park Bench - GB-Ben-6

BENCH PROPOSED FOR LOCATION IN PUBLIC RIGHT OF WAY ON RAMONA

COLOR OF FRAME: COLOR OF RECYCLED PLASTIC SLATS:

6'-0" X 1'-11" X 3'-0" BLACK (RAL 9005) GRAY