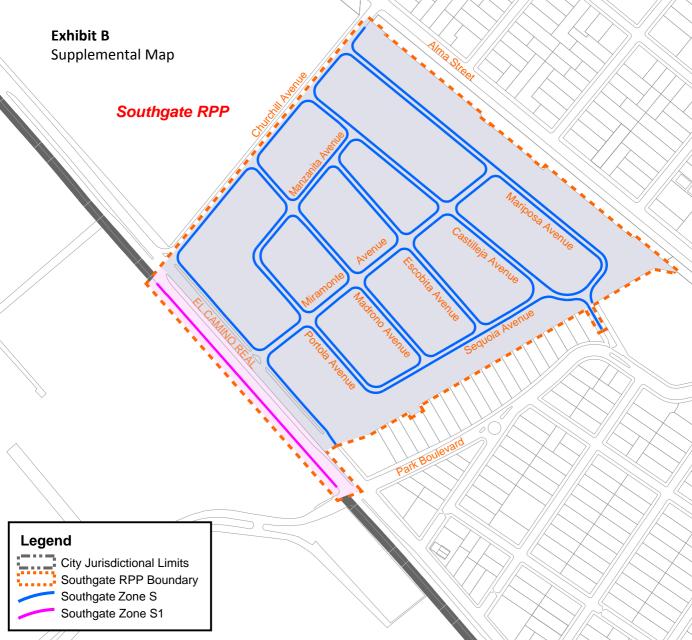

#### SECTION 2. Definitions.

- A. "Dwelling Unit" shall have the same meaning as it is defined in Palo Alto Municipal Code Section 10.50.020.
- B. "Southgate Residential Preferential Parking Program District" or "District" shall be that area as shown in Table 1 to this Resolution. Exhibit B is a supplemental map depicting the District. In case of conflict, Table 1 shall control.
- C. "Employee Parking Zones" shall be those areas specified in Exhibit A to this Resolution. Exhibit B is a supplemental map depicting the Employee Parking Zones. In case of conflict, Exhibit A shall control.

<u>Table 1</u>
Area of the Southgate Residential Preferential Parking Program District

| STREET            | BLOCKS ENFORCED                                                                                       |
|-------------------|-------------------------------------------------------------------------------------------------------|
| Castilleja Avenue | 1500 and 1600                                                                                         |
| Churchill Avenue  | 12 to 100                                                                                             |
| El Camino Real    | East Side of El Camino Real, starting 190 feet North of Park Boulevard and ending at Churchill Avenue |
| El Camino Real    | West Side of El Camino real between Park Boulevard and Churchill Avenue                               |
| Escobita Avenue   | 1500 and 1600                                                                                         |
| Madrono Avenue    | 1500 and 1600                                                                                         |
| Manzanita Avenue  | 200 and 300                                                                                           |
| Mariposa Avenue   | 1500 and 1600                                                                                         |
| Miramonte Avenue  | 100, 200, 300, 400 and 500                                                                            |
| Portola Avenue    | 1500 and 1600                                                                                         |
| Sequoia Avenue    | 200, 300, and 400                                                                                     |

# Exhibit A

|              | EMPLOYEE ZONES AND PERMIT ALLOCATION                     |                   |                                                                                                            |  |  |
|--------------|----------------------------------------------------------|-------------------|------------------------------------------------------------------------------------------------------------|--|--|
| Zone<br>Name | Maximum<br>Number of<br>Six-Month<br>Employee<br>Permits | STREET            | BLOCKS ENFORCED                                                                                            |  |  |
|              |                                                          | Castilleja Avenue | 1500 and 1600                                                                                              |  |  |
|              |                                                          | Churchill Avenue  | 12 to 100                                                                                                  |  |  |
|              |                                                          | Escobita Avenue   | 1500 and 1600                                                                                              |  |  |
|              |                                                          | Madrono Avenue    | 1500 and 1600                                                                                              |  |  |
| S 10 per     | 10 magnetite                                             | Manzanita Avenue  | 200 and 300                                                                                                |  |  |
|              | 10 permits                                               | Mariposa Avenue   | 1500 and 1600                                                                                              |  |  |
|              |                                                          | Miramonte Avenue  | 100, 200, 300, 400 and 500                                                                                 |  |  |
|              |                                                          | Portola Avenue    | 1500 and 1600                                                                                              |  |  |
|              |                                                          | Sequoia Avenue    | 200, 300, and 400                                                                                          |  |  |
|              |                                                          | El Camino Real    | East Side of El Camino Real starting 190 feet<br>North of Park Boulevard and ending at<br>Churchill Avenue |  |  |
| <b>S</b> 1   | 20 permits                                               | El Camino Real    | West Side of El Camino Real between Park<br>Boulevard and Churchill Avenue                                 |  |  |